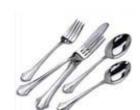

### HIGHEST PRICES PAID FOR YOUR SILVER!

REFINERY DIRECT PRICING FOR YOUR .800 - .925 - .999 STERLING

- Sterling Flatware
- Sterling Bowls
- Sterling Plates
- Sterling Jewerly
- Sterling Tea Sets
- Scrap Silver
- Sterling Candle Sticks
- Custom Pieces
- Anything Sterling